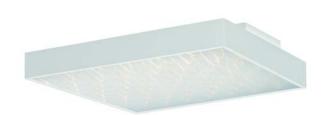

## STORA-QA-LED 2600/840 MPS-DA

Square luminaire element with microprism panel mounted in a profile frame made of power-coated aluminium. The frame is screwed to the powder-coated metal gear tray body. The underneath of the metal body accommodates the lamp formed as a square LED flat board, the top houses the electrical components The indirect lighting component is provided by recesses in the top of the metal body. Mechanical ceiling fixture to a white power-coated mounting box takes place using a connecting spring, electrical connection by means of a plug and socket system. The luminaire is configured with heat-resistant wiring. Variant suitable for office workplaces with microprism panel MPS. The LED spots are visible as circles on the microprism panel. Suitable for ceiling or wall mounting. Light colours 4000 K (840) or 3000 K (830). Also in a dimmable version.

Protection rating IP20, safety class I.

Colour:

Frame - similar to RAL 9016 white silk matt

Light colour 4000 K (840). Also in a dimmable version.

| Lamps        | Ballast         | Prod. code |
|--------------|-----------------|------------|
| 1xLED-M 14 W | LED Driver DALI | SPC0630030 |