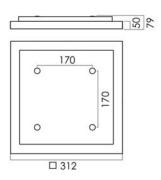

| Dimens. [mm] |     | Weight |      |  |  |  |  |
|--------------|-----|--------|------|--|--|--|--|
| L            | В   | Н      | [kg] |  |  |  |  |
| 312          | 312 | 80     | 4,4  |  |  |  |  |